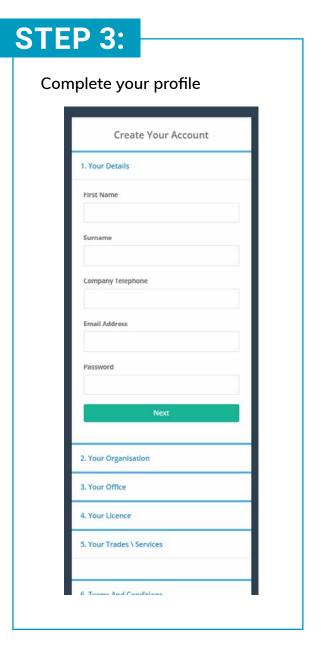

# STEP 1:

Visit <a href="https://app.localsupplychain.co.uk/signin/spp">https://app.localsupplychain.co.uk/signin/spp</a> and click "Sign Up Now"